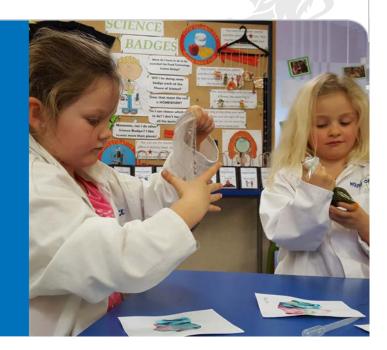

Club Inc                          | \$5,000  | 222                                                                       | +30,000    |

House of Science Tauranga

# Our next great discovery could come from one of these geniuses

ouse of Science is a nationwide programme that nurtures curiosity in all ages, and Tauranga's House of Science, which opened in 2014, was the country's first. It pursues a vision of raising scientific literacy for all ages, ethnicities and communities with a wide range of activities. These include holiday programmes in robotics, after school explorations of fossils and forensics, and learning kits for schools that are loaded with hands-on experiments. This is where DIY scientists and professional development programmes rub shoulders, and we think it's fantastic.



**Thames Skate Park** 

# Skaters flock to **terrific Thames** venue

After years of planning, Thames skaters and scooter riders have a purpose-built skate park where they can test their skills safely. With mini-ramps, a quarter pipe and other features, it's a facility that's equal to the best in the country, and there's still space to make it even bigger! The Lion Foundation congratulates the local council on its efforts to provide a family-friendly environment where children and young people can practice a sport they love, and can see already how popular an attraction it's going to be.



| TVCPA - Thames-Parawai Playcentre            | \$1,717       |
|----------------------------------------------|---------------|
| TVCPA - Whangamata Playcentre                | \$1,255       |
| Te