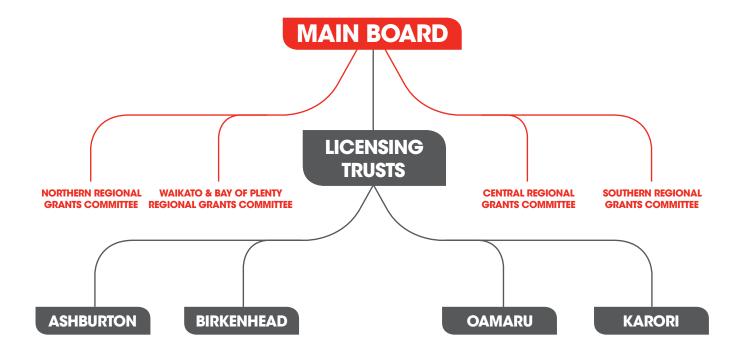

We have continued to focus on improving how we distribute community funds. In this regard the establishment of the Regional Grants Committees has allowed us to more closely connect with the

communities we support to ensure the best possible effect of the funds we distribute. The implementation of regional grants forums has been an important part of educating recipients about the grants application process, and also about where and how the funds are generated.

there would be no funding.

The Lion Foundation's Regional **Grants Committees** Peter Kean (Chair) Wayne Shelford Julie Coney Georgie Witehira Bill Plunkett **The Lion Foundation** literally helps hundreds Murray Gutry (Chair) of thousands of Kiwis Tarena Ranui do great things in Andv Roche their communities. Jackie Lloyd (Chair) Liz Mellish Liz Read Sarah Smith (Chair) Paul Allison Doug Paulin THE LION
FOUNDATION Here for good